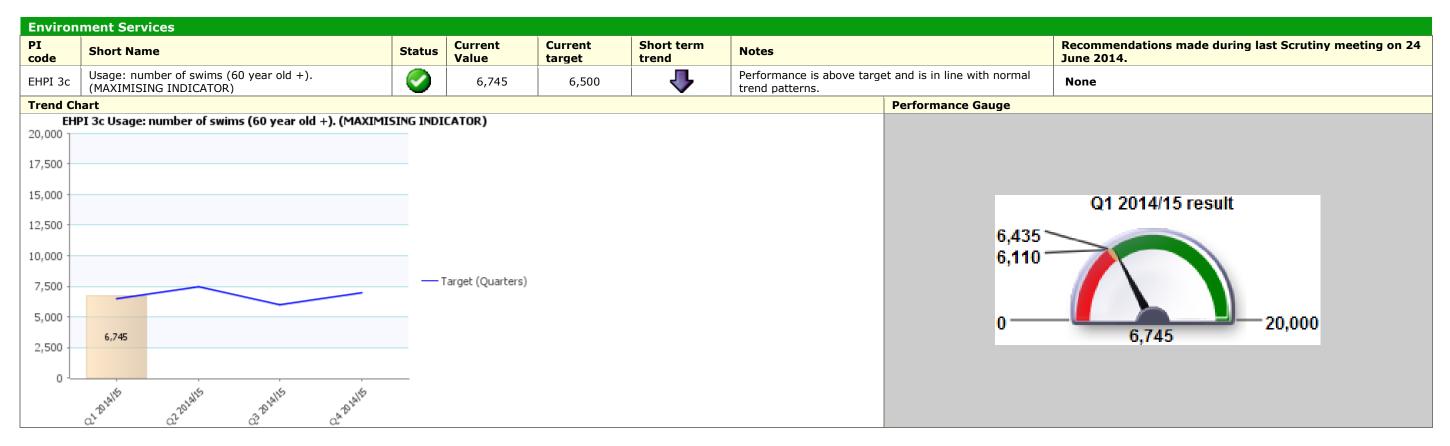

### Traffic Light Data Only Corporate Priority: People

| Revenue      | es and Benefits                                                                                                                                                                                                                                                                                                                                                                                                                                                                                                                                                                                                                                                                                                                                                                                                                                                                                                                                                                                                                                                                                                                                                                                                                                                                                                                                                                                                                                                                                                                                                                                                                                                                                                                                                                                                                                                                                                                                                                                                                                                                                                                |                |                  |                   |                     |                                              |                        |                           |
|--------------|--------------------------------------------------------------------------------------------------------------------------------------------------------------------------------------------------------------------------------------------------------------------------------------------------------------------------------------------------------------------------------------------------------------------------------------------------------------------------------------------------------------------------------------------------------------------------------------------------------------------------------------------------------------------------------------------------------------------------------------------------------------------------------------------------------------------------------------------------------------------------------------------------------------------------------------------------------------------------------------------------------------------------------------------------------------------------------------------------------------------------------------------------------------------------------------------------------------------------------------------------------------------------------------------------------------------------------------------------------------------------------------------------------------------------------------------------------------------------------------------------------------------------------------------------------------------------------------------------------------------------------------------------------------------------------------------------------------------------------------------------------------------------------------------------------------------------------------------------------------------------------------------------------------------------------------------------------------------------------------------------------------------------------------------------------------------------------------------------------------------------------|----------------|------------------|-------------------|---------------------|----------------------------------------------|------------------------|---------------------------|
| PI code      | Short Name                                                                                                                                                                                                                                                                                                                                                                                                                                                                                                                                                                                                                                                                                                                                                                                                                                                                                                                                                                                                                                                                                                                                                                                                                                                                                                                                                                                                                                                                                                                                                                                                                                                                                                                                                                                                                                                                                                                                                                                                                                                                                                                     | Status         | Current<br>Value | Current<br>target | Short term<br>trend | Notes                                        |                        | Recommendat<br>June 2014. |
| EHPI<br>10.3 | Housing benefit caseload (MAXIMISING INDICATOR)                                                                                                                                                                                                                                                                                                                                                                                                                                                                                                                                                                                                                                                                                                                                                                                                                                                                                                                                                                                                                                                                                                                                                                                                                                                                                                                                                                                                                                                                                                                                                                                                                                                                                                                                                                                                                                                                                                                                                                                                                                                                                | N/A            | 6,327            | N/A               |                     | Performance has shown a very previous month. | small decline from the | None                      |
| Trend Cha    |                                                                                                                                                                                                                                                                                                                                                                                                                                                                                                                                                                                                                                                                                                                                                                                                                                                                                                                                                                                                                                                                                                                                                                                                                                                                                                                                                                                                                                                                                                                                                                                                                                                                                                                                                                                                                                                                                                                                                                                                                                                                                                                                |                |                  |                   |                     |                                              | Performance Gauge      |                           |
|              | EHPI 10.3 Housing benefit caseload (MAXIMI                                                                                                                                                                                                                                                                                                                                                                                                                                                                                                                                                                                                                                                                                                                                                                                                                                                                                                                                                                                                                                                                                                                                                                                                                                                                                                                                                                                                                                                                                                                                                                                                                                                                                                                                                                                                                                                                                                                                                                                                                                                                                     | ISING INDI     | CATOR)           |                   |                     |                                              |                        |                           |
| 8,000        |                                                                                                                                                                                                                                                                                                                                                                                                                                                                                                                                                                                                                                                                                                                                                                                                                                                                                                                                                                                                                                                                                                                                                                                                                                                                                                                                                                                                                                                                                                                                                                                                                                                                                                                                                                                                                                                                                                                                                                                                                                                                                                                                |                |                  |                   |                     |                                              |                        |                           |
| 7,000        |                                                                                                                                                                                                                                                                                                                                                                                                                                                                                                                                                                                                                                                                                                                                                                                                                                                                                                                                                                                                                                                                                                                                                                                                                                                                                                                                                                                                                                                                                                                                                                                                                                                                                                                                                                                                                                                                                                                                                                                                                                                                                                                                |                |                  |                   |                     |                                              |                        |                           |
| 6,000        |                                                                                                                                                                                                                                                                                                                                                                                                                                                                                                                                                                                                                                                                                                                                                                                                                                                                                                                                                                                                                                                                                                                                                                                                                                                                                                                                                                                                                                                                                                                                                                                                                                                                                                                                                                                                                                                                                                                                                                                                                                                                                                                                |                |                  |                   |                     |                                              |                        |                           |
| 5,000        |                                                                                                                                                                                                                                                                                                                                                                                                                                                                                                                                                                                                                                                                                                                                                                                                                                                                                                                                                                                                                                                                                                                                                                                                                                                                                                                                                                                                                                                                                                                                                                                                                                                                                                                                                                                                                                                                                                                                                                                                                                                                                                                                |                |                  |                   |                     |                                              |                        |                           |
| 4,000        |                                                                                                                                                                                                                                                                                                                                                                                                                                                                                                                                                                                                                                                                                                                                                                                                                                                                                                                                                                                                                                                                                                                                                                                                                                                                                                                                                                                                                                                                                                                                                                                                                                                                                                                                                                                                                                                                                                                                                                                                                                                                                                                                |                |                  |                   |                     |                                              |                        | _                         |
| 3,000        | 6,356<br>6,330<br>6,327                                                                                                                                                                                                                                                                                                                                                                                                                                                                                                                                                                                                                                                                                                                                                                                                                                                                                                                                                                                                                                                                                                                                                                                                                                                                                                                                                                                                                                                                                                                                                                                                                                                                                                                                                                                                                                                                                                                                                                                                                                                                                                        |                | — Target (Mo     | onths)            |                     |                                              |                        | N                         |
| 2,000        |                                                                                                                                                                                                                                                                                                                                                                                                                                                                                                                                                                                                                                                                                                                                                                                                                                                                                                                                                                                                                                                                                                                                                                                                                                                                                                                                                                                                                                                                                                                                                                                                                                                                                                                                                                                                                                                                                                                                                                                                                                                                                                                                |                |                  |                   |                     |                                              |                        |                           |
| 1,000        |                                                                                                                                                                                                                                                                                                                                                                                                                                                                                                                                                                                                                                                                                                                                                                                                                                                                                                                                                                                                                                                                                                                                                                                                                                                                                                                                                                                                                                                                                                                                                                                                                                                                                                                                                                                                                                                                                                                                                                                                                                                                                                                                |                |                  |                   |                     |                                              |                        |                           |
| 0            |                                                                                                                                                                                                                                                                                                                                                                                                                                                                                                                                                                                                                                                                                                                                                                                                                                                                                                                                                                                                                                                                                                                                                                                                                                                                                                                                                                                                                                                                                                                                                                                                                                                                                                                                                                                                                                                                                                                                                                                                                                                                                                                                |                |                  |                   |                     |                                              |                        |                           |
| Patily       | EDIA 201A DIA 201A ADIA CONTRACTOR ADIA CONTRA | 2015 Hardh2015 |                  |                   |                     |                                              |                        |                           |