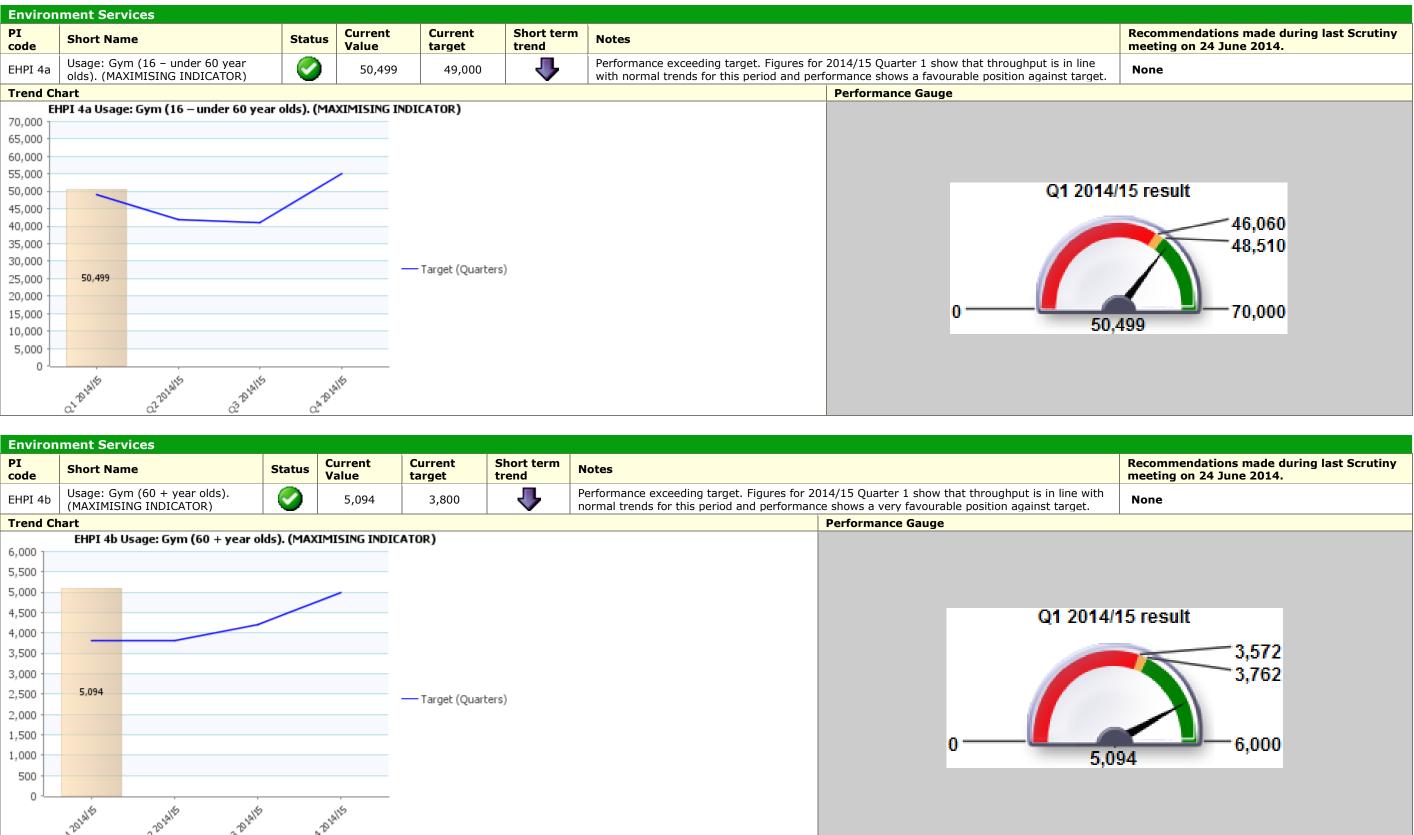

### Traffic Light Data Only Corporate Priority: People

| Revenue      | es and Benefits                                                                                                                                                                                                                                                                                                                                                                                                                                                                                                                                                                                                                                                                                                                                                                                                                                                                                                                                                                                                                                                                                                                                                                                                                                                                                                                                                                                                                                                                                                                                                                                                                                                                                                                                                                                                                                                                                                                                                                                                                                                                                                                |                |                  |                   |                     |                                              |                        |                           |
|--------------|--------------------------------------------------------------------------------------------------------------------------------------------------------------------------------------------------------------------------------------------------------------------------------------------------------------------------------------------------------------------------------------------------------------------------------------------------------------------------------------------------------------------------------------------------------------------------------------------------------------------------------------------------------------------------------------------------------------------------------------------------------------------------------------------------------------------------------------------------------------------------------------------------------------------------------------------------------------------------------------------------------------------------------------------------------------------------------------------------------------------------------------------------------------------------------------------------------------------------------------------------------------------------------------------------------------------------------------------------------------------------------------------------------------------------------------------------------------------------------------------------------------------------------------------------------------------------------------------------------------------------------------------------------------------------------------------------------------------------------------------------------------------------------------------------------------------------------------------------------------------------------------------------------------------------------------------------------------------------------------------------------------------------------------------------------------------------------------------------------------------------------|----------------|------------------|-------------------|---------------------|----------------------------------------------|------------------------|---------------------------|
| PI code      | Short Name                                                                                                                                                                                                                                                                                                                                                                                                                                                                                                                                                                                                                                                                                                                                                                                                                                                                                                                                                                                                                                                                                                                                                                                                                                                                                                                                                                                                                                                                                                                                                                                                                                                                                                                                                                                                                                                                                                                                                                                                                                                                                                                     | Status         | Current<br>Value | Current<br>target | Short term<br>trend | Notes                                        |                        | Recommendat<br>June 2014. |
| EHPI<br>10.3 | Housing benefit caseload (MAXIMISING INDICATOR)                                                                                                                                                                                                                                                                                                                                                                                                                                                                                                                                                                                                                                                                                                                                                                                                                                                                                                                                                                                                                                                                                                                                                                                                                                                                                                                                                                                                                                                                                                                                                                                                                                                                                                                                                                                                                                                                                                                                                                                                                                                                                | N/A            | 6,327            | N/A               |                     | Performance has shown a very previous month. | small decline from the | None                      |
| Trend Cha    |                                                                                                                                                                                                                                                                                                                                                                                                                                                                                                                                                                                                                                                                                                                                                                                                                                                                                                                                                                                                                                                                                                                                                                                                                                                                                                                                                                                                                                                                                                                                                                                                                                                                                                                                                                                                                                                                                                                                                                                                                                                                                                                                |                |                  |                   |                     |                                              | Performance Gauge      |                           |
|              | EHPI 10.3 Housing benefit caseload (MAXIMI                                                                                                                                                                                                                                                                                                                                                                                                                                                                                                                                                                                                                                                                                                                                                                                                                                                                                                                                                                                                                                                                                                                                                                                                                                                                                                                                                                                                                                                                                                                                                                                                                                                                                                                                                                                                                                                                                                                                                                                                                                                                                     | ISING INDI     | CATOR)           |                   |                     |                                              |                        |                           |
| 8,000        |                                                                                                                                                                                                                                                                                                                                                                                                                                                                                                                                                                                                                                                                                                                                                                                                                                                                                                                                                                                                                                                                                                                                                                                                                                                                                                                                                                                                                                                                                                                                                                                                                                                                                                                                                                                                                                                                                                                                                                                                                                                                                                                                |                |                  |                   |                     |                                              |                        |                           |
| 7,000        |                                                                                                                                                                                                                                                                                                                                                                                                                                                                                                                                                                                                                                                                                                                                                                                                                                                                                                                                                                                                                                                                                                                                                                                                                                                                                                                                                                                                                                                                                                                                                                                                                                                                                                                                                                                                                                                                                                                                                                                                                                                                                                                                |                |                  |                   |                     |                                              |                        |                           |
| 6,000        |                                                                                                                                                                                                                                                                                                                                                                                                                                                                                                                                                                                                                                                                                                                                                                                                                                                                                                                                                                                                                                                                                                                                                                                                                                                                                                                                                                                                                                                                                                                                                                                                                                                                                                                                                                                                                                                                                                                                                                                                                                                                                                                                |                |                  |                   |                     |                                              |                        |                           |
| 5,000        |                                                                                                                                                                                                                                                                                                                                                                                                                                                                                                                                                                                                                                                                                                                                                                                                                                                                                                                                                                                                                                                                                                                                                                                                                                                                                                                                                                                                                                                                                                                                                                                                                                                                                                                                                                                                                                                                                                                                                                                                                                                                                                                                |                |                  |                   |                     |                                              |                        |                           |
| 4,000        |                                                                                                                                                                                                                                                                                                                                                                                                                                                                                                                                                                                                                                                                                                                                                                                                                                                                                                                                                                                                                                                                                                                                                                                                                                                                                                                                                                                                                                                                                                                                                                                                                                                                                                                                                                                                                                                                                                                                                                                                                                                                                                                                |                |                  |                   |                     |                                              |                        | _                         |
| 3,000        | 6,356<br>6,330<br>6,327                                                                                                                                                                                                                                                                                                                                                                                                                                                                                                                                                                                                                                                                                                                                                                                                                                                                                                                                                                                                                                                                                                                                                                                                                                                                                                                                                                                                                                                                                                                                                                                                                                                                                                                                                                                                                                                                                                                                                                                                                                                                                                        |                | — Target (Mo     | onths)            |                     |                                              |                        | N                         |
| 2,000        |                                                                                                                                                                                                                                                                                                                                                                                                                                                                                                                                                                                                                                                                                                                                                                                                                                                                                                                                                                                                                                                                                                                                                                                                                                                                                                                                                                                                                                                                                                                                                                                                                                                                                                                                                                                                                                                                                                                                                                                                                                                                                                                                |                |                  |                   |                     |                                              |                        |                           |
| 1,000        |                                                                                                                                                                                                                                                                                                                                                                                                                                                                                                                                                                                                                                                                                                                                                                                                                                                                                                                                                                                                                                                                                                                                                                                                                                                                                                                                                                                                                                                                                                                                                                                                                                                                                                                                                                                                                                                                                                                                                                                                                                                                                                                                |                |                  |                   |                     |                                              |                        |                           |
| 0            |                                                                                                                                                                                                                                                                                                                                                                                                                                                                                                                                                                                                                                                                                                                                                                                                                                                                                                                                                                                                                                                                                                                                                                                                                                                                                                                                                                                                                                                                                                                                                                                                                                                                                                                                                                                                                                                                                                                                                                                                                                                                                                                                |                |                  |                   |                     |                                              |                        |                           |
| Patily       | EDIA 201A DIA 201A ADIA CONTRACTOR ADIA CONTRA | 2015 Hardh2015 |                  |                   |                     |                                              |                        |                           |