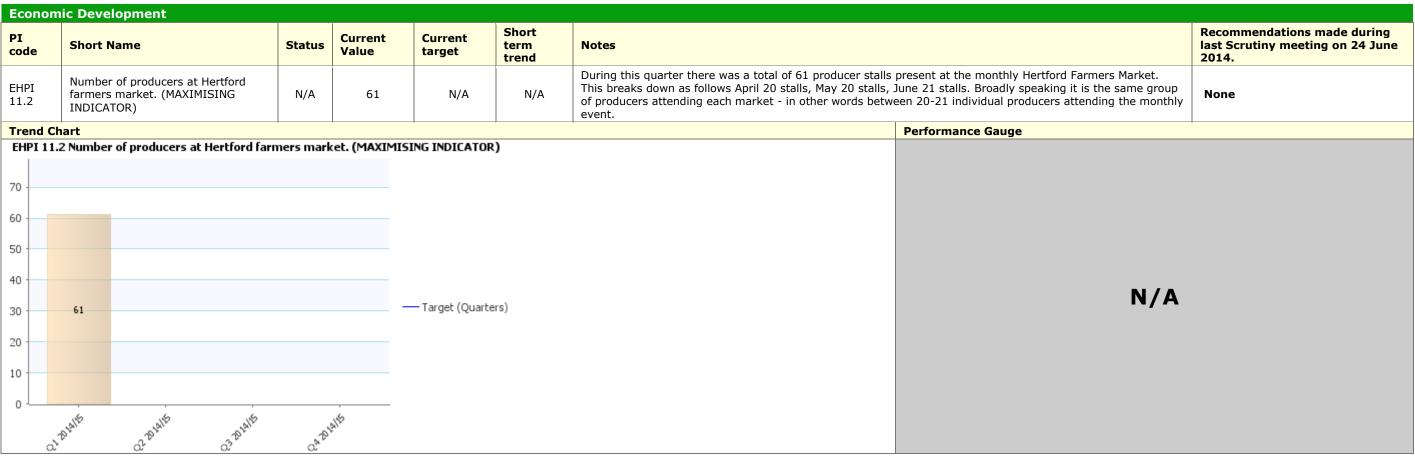

## Traffic Light Unknown Corporate Priority: Prosperity

| PI<br>code                                                                      | Short Name                                                        | Status                | Current<br>Value | Current<br>target | Short<br>term<br>trend | Notes                                                                                                                                                                                                                   |                                               |
|---------------------------------------------------------------------------------|-------------------------------------------------------------------|-----------------------|------------------|-------------------|------------------------|-------------------------------------------------------------------------------------------------------------------------------------------------------------------------------------------------------------------------|-----------------------------------------------|
| EHPI<br>11.1                                                                    | Rental income from traders.<br>(MAXIMISING INDICATOR)             | N/A                   | £24,000.00       | N/A               | N/A                    | The total retail market income for this period is £24,000. This<br>but excludes fees charged for other commercial markets like<br>excludes income from Farmers Market's. This approach will er<br>based retail markets. | Car Boot sales and Jackson Square. The figure |
| Trend Cl                                                                        | hart                                                              |                       | · ·              | •                 |                        |                                                                                                                                                                                                                         | Performance Gauge                             |
|                                                                                 | EHPI 11.1 Rental income fr                                        | om traders            | . (MAXIMISING I  | NDICATOR)         |                        |                                                                                                                                                                                                                         |                                               |
| £30,000.0<br>£27,500.0<br>£25,000.0<br>£22,500.0<br>£20,000.0<br>£17,500.0      |                                                                   |                       |                  |                   |                        |                                                                                                                                                                                                                         |                                               |
| £15,000.0<br>£12,500.0<br>£10,000.0<br>£7,500.0<br>£5,000.0<br>£2,500.0<br>£0.0 | 00 <b>£24,000.00</b><br>00 <b>0</b><br>00 <b>0</b><br>00 <b>0</b> | 0.3 <sup>201415</sup> | Ch DIME          | Target            | (Quarters)             |                                                                                                                                                                                                                         |                                               |