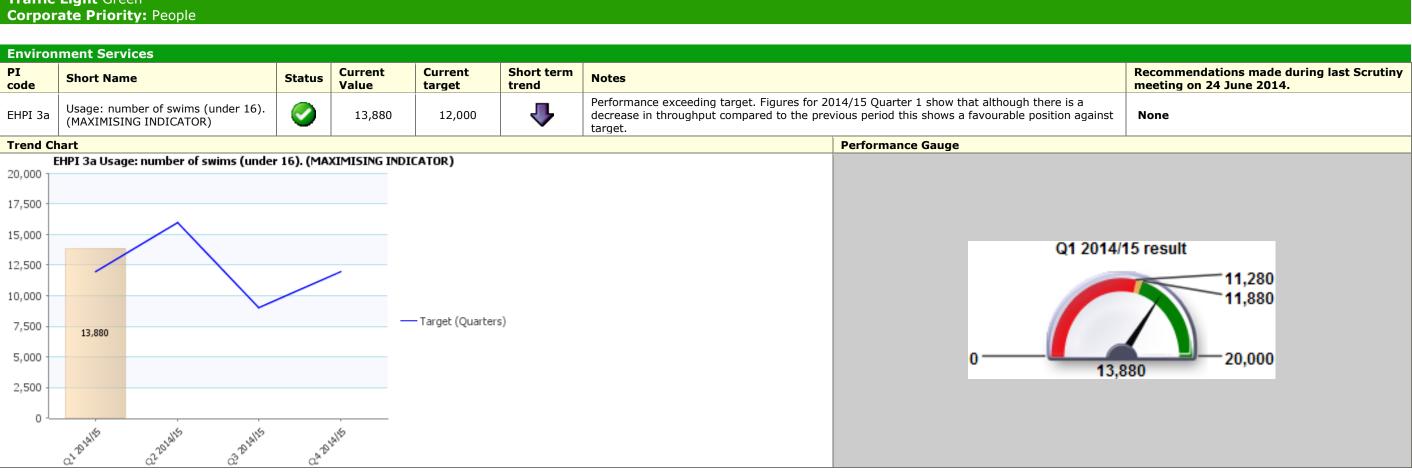

### Traffic Light Data Only Corporate Priority: People

| Revenue      | es and Benefits                                                                                                                                                                                                                                                                                                                                                                                                                                                                                                                                                                                                                                                                                                                                                                                                                                                                                                                                                                                                                                                                                                                                                                                                                                                                                                                                                                                                                                                                                                                                                                                                                                                                                                                                                                                                                                                                                                                                                                                                                                                                                                                |                |                  |                   |                     |                                              |                        |                           |
|--------------|--------------------------------------------------------------------------------------------------------------------------------------------------------------------------------------------------------------------------------------------------------------------------------------------------------------------------------------------------------------------------------------------------------------------------------------------------------------------------------------------------------------------------------------------------------------------------------------------------------------------------------------------------------------------------------------------------------------------------------------------------------------------------------------------------------------------------------------------------------------------------------------------------------------------------------------------------------------------------------------------------------------------------------------------------------------------------------------------------------------------------------------------------------------------------------------------------------------------------------------------------------------------------------------------------------------------------------------------------------------------------------------------------------------------------------------------------------------------------------------------------------------------------------------------------------------------------------------------------------------------------------------------------------------------------------------------------------------------------------------------------------------------------------------------------------------------------------------------------------------------------------------------------------------------------------------------------------------------------------------------------------------------------------------------------------------------------------------------------------------------------------|----------------|------------------|-------------------|---------------------|----------------------------------------------|------------------------|---------------------------|
| PI code      | Short Name                                                                                                                                                                                                                                                                                                                                                                                                                                                                                                                                                                                                                                                                                                                                                                                                                                                                                                                                                                                                                                                                                                                                                                                                                                                                                                                                                                                                                                                                                                                                                                                                                                                                                                                                                                                                                                                                                                                                                                                                                                                                                                                     | Status         | Current<br>Value | Current<br>target | Short term<br>trend | Notes                                        |                        | Recommendat<br>June 2014. |
| EHPI<br>10.3 | Housing benefit caseload (MAXIMISING INDICATOR)                                                                                                                                                                                                                                                                                                                                                                                                                                                                                                                                                                                                                                                                                                                                                                                                                                                                                                                                                                                                                                                                                                                                                                                                                                                                                                                                                                                                                                                                                                                                                                                                                                                                                                                                                                                                                                                                                                                                                                                                                                                                                | N/A            | 6,327            | N/A               |                     | Performance has shown a very previous month. | small decline from the | None                      |
| Trend Cha    |                                                                                                                                                                                                                                                                                                                                                                                                                                                                                                                                                                                                                                                                                                                                                                                                                                                                                                                                                                                                                                                                                                                                                                                                                                                                                                                                                                                                                                                                                                                                                                                                                                                                                                                                                                                                                                                                                                                                                                                                                                                                                                                                |                |                  |                   |                     |                                              | Performance Gauge      |                           |
|              | EHPI 10.3 Housing benefit caseload (MAXIMI                                                                                                                                                                                                                                                                                                                                                                                                                                                                                                                                                                                                                                                                                                                                                                                                                                                                                                                                                                                                                                                                                                                                                                                                                                                                                                                                                                                                                                                                                                                                                                                                                                                                                                                                                                                                                                                                                                                                                                                                                                                                                     | ISING INDI     | CATOR)           |                   |                     |                                              |                        |                           |
| 8,000        |                                                                                                                                                                                                                                                                                                                                                                                                                                                                                                                                                                                                                                                                                                                                                                                                                                                                                                                                                                                                                                                                                                                                                                                                                                                                                                                                                                                                                                                                                                                                                                                                                                                                                                                                                                                                                                                                                                                                                                                                                                                                                                                                |                |                  |                   |                     |                                              |                        |                           |
| 7,000        |                                                                                                                                                                                                                                                                                                                                                                                                                                                                                                                                                                                                                                                                                                                                                                                                                                                                                                                                                                                                                                                                                                                                                                                                                                                                                                                                                                                                                                                                                                                                                                                                                                                                                                                                                                                                                                                                                                                                                                                                                                                                                                                                |                |                  |                   |                     |                                              |                        |                           |
| 6,000        |                                                                                                                                                                                                                                                                                                                                                                                                                                                                                                                                                                                                                                                                                                                                                                                                                                                                                                                                                                                                                                                                                                                                                                                                                                                                                                                                                                                                                                                                                                                                                                                                                                                                                                                                                                                                                                                                                                                                                                                                                                                                                                                                |                |                  |                   |                     |                                              |                        |                           |
| 5,000        |                                                                                                                                                                                                                                                                                                                                                                                                                                                                                                                                                                                                                                                                                                                                                                                                                                                                                                                                                                                                                                                                                                                                                                                                                                                                                                                                                                                                                                                                                                                                                                                                                                                                                                                                                                                                                                                                                                                                                                                                                                                                                                                                |                |                  |                   |                     |                                              |                        |                           |
| 4,000        |                                                                                                                                                                                                                                                                                                                                                                                                                                                                                                                                                                                                                                                                                                                                                                                                                                                                                                                                                                                                                                                                                                                                                                                                                                                                                                                                                                                                                                                                                                                                                                                                                                                                                                                                                                                                                                                                                                                                                                                                                                                                                                                                |                |                  |                   |                     |                                              |                        | _                         |
| 3,000        | 6,356<br>6,330<br>6,327                                                                                                                                                                                                                                                                                                                                                                                                                                                                                                                                                                                                                                                                                                                                                                                                                                                                                                                                                                                                                                                                                                                                                                                                                                                                                                                                                                                                                                                                                                                                                                                                                                                                                                                                                                                                                                                                                                                                                                                                                                                                                                        |                | — Target (Mo     | onths)            |                     |                                              |                        | N                         |
| 2,000        |                                                                                                                                                                                                                                                                                                                                                                                                                                                                                                                                                                                                                                                                                                                                                                                                                                                                                                                                                                                                                                                                                                                                                                                                                                                                                                                                                                                                                                                                                                                                                                                                                                                                                                                                                                                                                                                                                                                                                                                                                                                                                                                                |                |                  |                   |                     |                                              |                        |                           |
| 1,000        |                                                                                                                                                                                                                                                                                                                                                                                                                                                                                                                                                                                                                                                                                                                                                                                                                                                                                                                                                                                                                                                                                                                                                                                                                                                                                                                                                                                                                                                                                                                                                                                                                                                                                                                                                                                                                                                                                                                                                                                                                                                                                                                                |                |                  |                   |                     |                                              |                        |                           |
| 0            |                                                                                                                                                                                                                                                                                                                                                                                                                                                                                                                                                                                                                                                                                                                                                                                                                                                                                                                                                                                                                                                                                                                                                                                                                                                                                                                                                                                                                                                                                                                                                                                                                                                                                                                                                                                                                                                                                                                                                                                                                                                                                                                                |                |                  |                   |                     |                                              |                        |                           |
| Patily       | EDIA 201A DIA 201A ADIA CONTRACTOR ADIA CONTRA | 2015 Hardh2015 |                  |                   |                     |                                              |                        |                           |