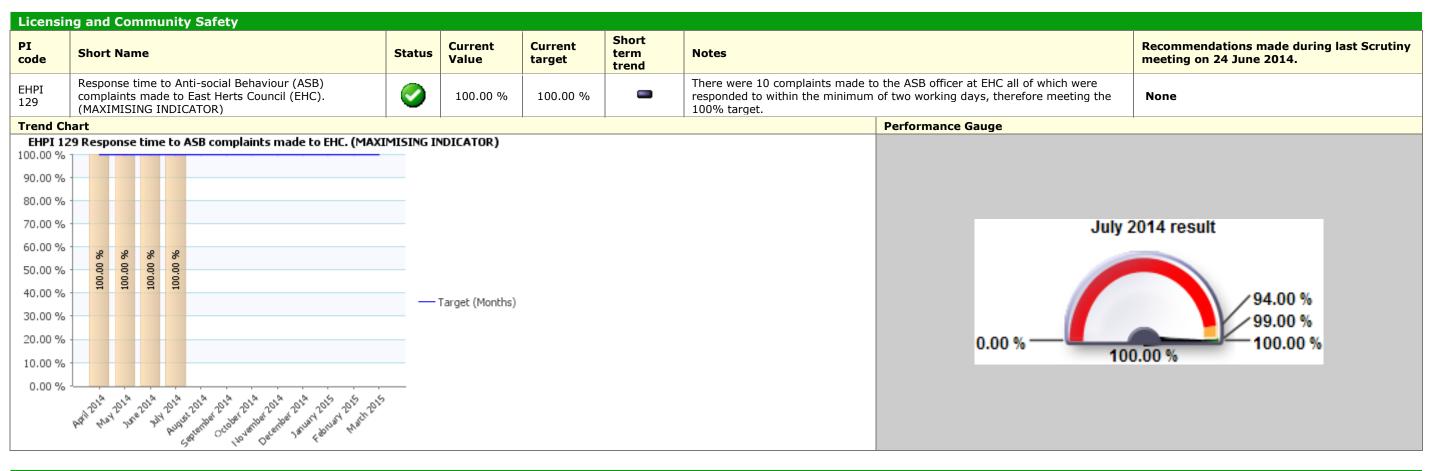

### Traffic Light Data Only Corporate Priority: People

| Revenue      | es and Benefits                                                                                                                                                                                                                                                                                                                                                                                                                                                                                                                                                                                                                                                                                                                                                                                                                                                                                                                                                                                                                                                                                                                                                                                                                                                                                                                                                                                                                                                                                                                                                                                                                                                                                                                                                                                                                                                                                                                                                                                                                                                                                                                |                |                  |                   |                     |                                              |                        |                           |
|--------------|--------------------------------------------------------------------------------------------------------------------------------------------------------------------------------------------------------------------------------------------------------------------------------------------------------------------------------------------------------------------------------------------------------------------------------------------------------------------------------------------------------------------------------------------------------------------------------------------------------------------------------------------------------------------------------------------------------------------------------------------------------------------------------------------------------------------------------------------------------------------------------------------------------------------------------------------------------------------------------------------------------------------------------------------------------------------------------------------------------------------------------------------------------------------------------------------------------------------------------------------------------------------------------------------------------------------------------------------------------------------------------------------------------------------------------------------------------------------------------------------------------------------------------------------------------------------------------------------------------------------------------------------------------------------------------------------------------------------------------------------------------------------------------------------------------------------------------------------------------------------------------------------------------------------------------------------------------------------------------------------------------------------------------------------------------------------------------------------------------------------------------|----------------|------------------|-------------------|---------------------|----------------------------------------------|------------------------|---------------------------|
| PI code      | Short Name                                                                                                                                                                                                                                                                                                                                                                                                                                                                                                                                                                                                                                                                                                                                                                                                                                                                                                                                                                                                                                                                                                                                                                                                                                                                                                                                                                                                                                                                                                                                                                                                                                                                                                                                                                                                                                                                                                                                                                                                                                                                                                                     | Status         | Current<br>Value | Current<br>target | Short term<br>trend | Notes                                        |                        | Recommendat<br>June 2014. |
| EHPI<br>10.3 | Housing benefit caseload (MAXIMISING INDICATOR)                                                                                                                                                                                                                                                                                                                                                                                                                                                                                                                                                                                                                                                                                                                                                                                                                                                                                                                                                                                                                                                                                                                                                                                                                                                                                                                                                                                                                                                                                                                                                                                                                                                                                                                                                                                                                                                                                                                                                                                                                                                                                | N/A            | 6,327            | N/A               |                     | Performance has shown a very previous month. | small decline from the | None                      |
| Trend Cha    |                                                                                                                                                                                                                                                                                                                                                                                                                                                                                                                                                                                                                                                                                                                                                                                                                                                                                                                                                                                                                                                                                                                                                                                                                                                                                                                                                                                                                                                                                                                                                                                                                                                                                                                                                                                                                                                                                                                                                                                                                                                                                                                                |                |                  |                   |                     |                                              | Performance Gauge      |                           |
|              | EHPI 10.3 Housing benefit caseload (MAXIMI                                                                                                                                                                                                                                                                                                                                                                                                                                                                                                                                                                                                                                                                                                                                                                                                                                                                                                                                                                                                                                                                                                                                                                                                                                                                                                                                                                                                                                                                                                                                                                                                                                                                                                                                                                                                                                                                                                                                                                                                                                                                                     | ISING INDI     | CATOR)           |                   |                     |                                              |                        |                           |
| 8,000        |                                                                                                                                                                                                                                                                                                                                                                                                                                                                                                                                                                                                                                                                                                                                                                                                                                                                                                                                                                                                                                                                                                                                                                                                                                                                                                                                                                                                                                                                                                                                                                                                                                                                                                                                                                                                                                                                                                                                                                                                                                                                                                                                |                |                  |                   |                     |                                              |                        |                           |
| 7,000        |                                                                                                                                                                                                                                                                                                                                                                                                                                                                                                                                                                                                                                                                                                                                                                                                                                                                                                                                                                                                                                                                                                                                                                                                                                                                                                                                                                                                                                                                                                                                                                                                                                                                                                                                                                                                                                                                                                                                                                                                                                                                                                                                |                |                  |                   |                     |                                              |                        |                           |
| 6,000        |                                                                                                                                                                                                                                                                                                                                                                                                                                                                                                                                                                                                                                                                                                                                                                                                                                                                                                                                                                                                                                                                                                                                                                                                                                                                                                                                                                                                                                                                                                                                                                                                                                                                                                                                                                                                                                                                                                                                                                                                                                                                                                                                |                |                  |                   |                     |                                              |                        |                           |
| 5,000        |                                                                                                                                                                                                                                                                                                                                                                                                                                                                                                                                                                                                                                                                                                                                                                                                                                                                                                                                                                                                                                                                                                                                                                                                                                                                                                                                                                                                                                                                                                                                                                                                                                                                                                                                                                                                                                                                                                                                                                                                                                                                                                                                |                |                  |                   |                     |                                              |                        |                           |
| 4,000        |                                                                                                                                                                                                                                                                                                                                                                                                                                                                                                                                                                                                                                                                                                                                                                                                                                                                                                                                                                                                                                                                                                                                                                                                                                                                                                                                                                                                                                                                                                                                                                                                                                                                                                                                                                                                                                                                                                                                                                                                                                                                                                                                |                |                  |                   |                     |                                              |                        | _                         |
| 3,000        | 6,356<br>6,330<br>6,327                                                                                                                                                                                                                                                                                                                                                                                                                                                                                                                                                                                                                                                                                                                                                                                                                                                                                                                                                                                                                                                                                                                                                                                                                                                                                                                                                                                                                                                                                                                                                                                                                                                                                                                                                                                                                                                                                                                                                                                                                                                                                                        |                | — Target (Mo     | onths)            |                     |                                              |                        | N                         |
| 2,000        |                                                                                                                                                                                                                                                                                                                                                                                                                                                                                                                                                                                                                                                                                                                                                                                                                                                                                                                                                                                                                                                                                                                                                                                                                                                                                                                                                                                                                                                                                                                                                                                                                                                                                                                                                                                                                                                                                                                                                                                                                                                                                                                                |                |                  |                   |                     |                                              |                        |                           |
| 1,000        |                                                                                                                                                                                                                                                                                                                                                                                                                                                                                                                                                                                                                                                                                                                                                                                                                                                                                                                                                                                                                                                                                                                                                                                                                                                                                                                                                                                                                                                                                                                                                                                                                                                                                                                                                                                                                                                                                                                                                                                                                                                                                                                                |                |                  |                   |                     |                                              |                        |                           |
| 0            |                                                                                                                                                                                                                                                                                                                                                                                                                                                                                                                                                                                                                                                                                                                                                                                                                                                                                                                                                                                                                                                                                                                                                                                                                                                                                                                                                                                                                                                                                                                                                                                                                                                                                                                                                                                                                                                                                                                                                                                                                                                                                                                                |                |                  |                   |                     |                                              |                        |                           |
| Patily       | EDIA 201A DIA 201A ADIA CONTRACTOR ADIA CONTRA | 2015 Hardh2015 |                  |                   |                     |                                              |                        |                           |