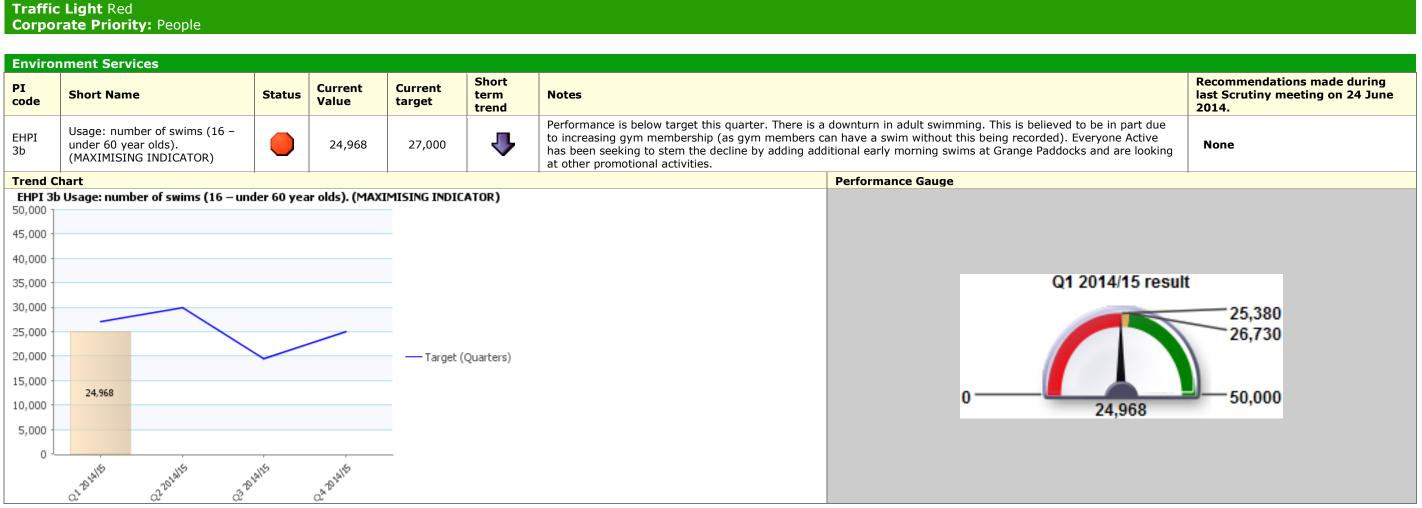

### Traffic Light Data Only Corporate Priority: People

| Revenue      | es and Benefits                                                                                                                                                                                                                                                                                                                                                                                                                                                                                                                                                                                                                                                                                                                                                                                                                                                                                                                                                                                                                                                                                                                                                                                                                                                                                                                                                                                                                                                                                                                                                                                                                                                                                                                                                                                                                                                                                                                                                                                                                                                                                                                |                |                  |                   |                     |                                              |                        |                           |
|--------------|--------------------------------------------------------------------------------------------------------------------------------------------------------------------------------------------------------------------------------------------------------------------------------------------------------------------------------------------------------------------------------------------------------------------------------------------------------------------------------------------------------------------------------------------------------------------------------------------------------------------------------------------------------------------------------------------------------------------------------------------------------------------------------------------------------------------------------------------------------------------------------------------------------------------------------------------------------------------------------------------------------------------------------------------------------------------------------------------------------------------------------------------------------------------------------------------------------------------------------------------------------------------------------------------------------------------------------------------------------------------------------------------------------------------------------------------------------------------------------------------------------------------------------------------------------------------------------------------------------------------------------------------------------------------------------------------------------------------------------------------------------------------------------------------------------------------------------------------------------------------------------------------------------------------------------------------------------------------------------------------------------------------------------------------------------------------------------------------------------------------------------|----------------|------------------|-------------------|---------------------|----------------------------------------------|------------------------|---------------------------|
| PI code      | Short Name                                                                                                                                                                                                                                                                                                                                                                                                                                                                                                                                                                                                                                                                                                                                                                                                                                                                                                                                                                                                                                                                                                                                                                                                                                                                                                                                                                                                                                                                                                                                                                                                                                                                                                                                                                                                                                                                                                                                                                                                                                                                                                                     | Status         | Current<br>Value | Current<br>target | Short term<br>trend | Notes                                        |                        | Recommendat<br>June 2014. |
| EHPI<br>10.3 | Housing benefit caseload (MAXIMISING INDICATOR)                                                                                                                                                                                                                                                                                                                                                                                                                                                                                                                                                                                                                                                                                                                                                                                                                                                                                                                                                                                                                                                                                                                                                                                                                                                                                                                                                                                                                                                                                                                                                                                                                                                                                                                                                                                                                                                                                                                                                                                                                                                                                | N/A            | 6,327            | N/A               |                     | Performance has shown a very previous month. | small decline from the | None                      |
| Trend Cha    |                                                                                                                                                                                                                                                                                                                                                                                                                                                                                                                                                                                                                                                                                                                                                                                                                                                                                                                                                                                                                                                                                                                                                                                                                                                                                                                                                                                                                                                                                                                                                                                                                                                                                                                                                                                                                                                                                                                                                                                                                                                                                                                                |                |                  |                   |                     |                                              | Performance Gauge      |                           |
|              | EHPI 10.3 Housing benefit caseload (MAXIMI                                                                                                                                                                                                                                                                                                                                                                                                                                                                                                                                                                                                                                                                                                                                                                                                                                                                                                                                                                                                                                                                                                                                                                                                                                                                                                                                                                                                                                                                                                                                                                                                                                                                                                                                                                                                                                                                                                                                                                                                                                                                                     | ISING INDI     | CATOR)           |                   |                     |                                              |                        |                           |
| 8,000        |                                                                                                                                                                                                                                                                                                                                                                                                                                                                                                                                                                                                                                                                                                                                                                                                                                                                                                                                                                                                                                                                                                                                                                                                                                                                                                                                                                                                                                                                                                                                                                                                                                                                                                                                                                                                                                                                                                                                                                                                                                                                                                                                |                |                  |                   |                     |                                              |                        |                           |
| 7,000        |                                                                                                                                                                                                                                                                                                                                                                                                                                                                                                                                                                                                                                                                                                                                                                                                                                                                                                                                                                                                                                                                                                                                                                                                                                                                                                                                                                                                                                                                                                                                                                                                                                                                                                                                                                                                                                                                                                                                                                                                                                                                                                                                |                |                  |                   |                     |                                              |                        |                           |
| 6,000        |                                                                                                                                                                                                                                                                                                                                                                                                                                                                                                                                                                                                                                                                                                                                                                                                                                                                                                                                                                                                                                                                                                                                                                                                                                                                                                                                                                                                                                                                                                                                                                                                                                                                                                                                                                                                                                                                                                                                                                                                                                                                                                                                |                |                  |                   |                     |                                              |                        |                           |
| 5,000        |                                                                                                                                                                                                                                                                                                                                                                                                                                                                                                                                                                                                                                                                                                                                                                                                                                                                                                                                                                                                                                                                                                                                                                                                                                                                                                                                                                                                                                                                                                                                                                                                                                                                                                                                                                                                                                                                                                                                                                                                                                                                                                                                |                |                  |                   |                     |                                              |                        |                           |
| 4,000        |                                                                                                                                                                                                                                                                                                                                                                                                                                                                                                                                                                                                                                                                                                                                                                                                                                                                                                                                                                                                                                                                                                                                                                                                                                                                                                                                                                                                                                                                                                                                                                                                                                                                                                                                                                                                                                                                                                                                                                                                                                                                                                                                |                |                  |                   |                     |                                              |                        | _                         |
| 3,000        | 6,356<br>6,330<br>6,327                                                                                                                                                                                                                                                                                                                                                                                                                                                                                                                                                                                                                                                                                                                                                                                                                                                                                                                                                                                                                                                                                                                                                                                                                                                                                                                                                                                                                                                                                                                                                                                                                                                                                                                                                                                                                                                                                                                                                                                                                                                                                                        |                | — Target (Mo     | onths)            |                     |                                              |                        | N                         |
| 2,000        |                                                                                                                                                                                                                                                                                                                                                                                                                                                                                                                                                                                                                                                                                                                                                                                                                                                                                                                                                                                                                                                                                                                                                                                                                                                                                                                                                                                                                                                                                                                                                                                                                                                                                                                                                                                                                                                                                                                                                                                                                                                                                                                                |                |                  |                   |                     |                                              |                        |                           |
| 1,000        |                                                                                                                                                                                                                                                                                                                                                                                                                                                                                                                                                                                                                                                                                                                                                                                                                                                                                                                                                                                                                                                                                                                                                                                                                                                                                                                                                                                                                                                                                                                                                                                                                                                                                                                                                                                                                                                                                                                                                                                                                                                                                                                                |                |                  |                   |                     |                                              |                        |                           |
| 0            |                                                                                                                                                                                                                                                                                                                                                                                                                                                                                                                                                                                                                                                                                                                                                                                                                                                                                                                                                                                                                                                                                                                                                                                                                                                                                                                                                                                                                                                                                                                                                                                                                                                                                                                                                                                                                                                                                                                                                                                                                                                                                                                                |                |                  |                   |                     |                                              |                        |                           |
| Patily       | EDIA 201A DIA 201A ADIA CONTRACTOR ADIA CONTRA | 2015 Hardh2015 |                  |                   |                     |                                              |                        |                           |