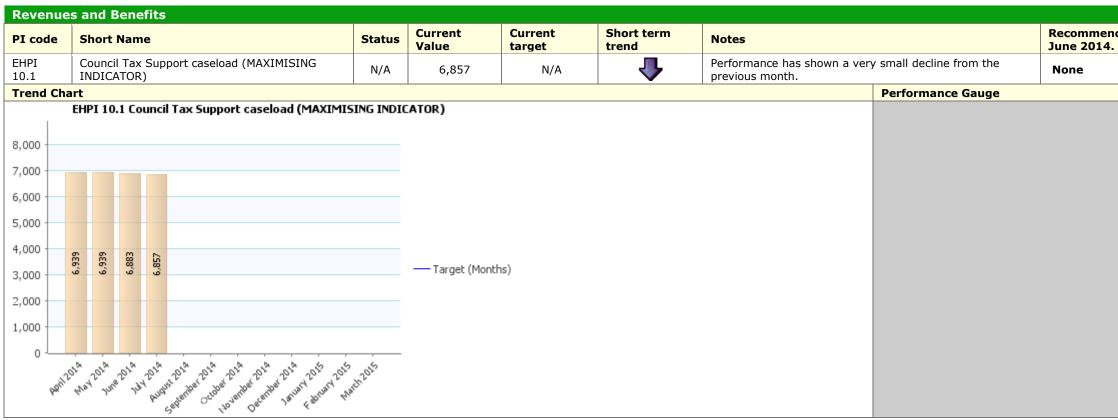

### Traffic Light Data Only Corporate Priority: People

| Revenue      | es and Benefits                                                                                                                                                                                                                                                                                                                                                                                                                                                                                                                                                                                                                                                                                                                                                                                                                                                                                                                                                                                                                                                                                                                                                                                                                                                                                                                                                                                                                                                                                                                                                                                                                                                                                                                                                                                                                                                                                                                                                                                                                                                                                                                |                |                  |                   |                     |                                              |                        |                           |
|--------------|--------------------------------------------------------------------------------------------------------------------------------------------------------------------------------------------------------------------------------------------------------------------------------------------------------------------------------------------------------------------------------------------------------------------------------------------------------------------------------------------------------------------------------------------------------------------------------------------------------------------------------------------------------------------------------------------------------------------------------------------------------------------------------------------------------------------------------------------------------------------------------------------------------------------------------------------------------------------------------------------------------------------------------------------------------------------------------------------------------------------------------------------------------------------------------------------------------------------------------------------------------------------------------------------------------------------------------------------------------------------------------------------------------------------------------------------------------------------------------------------------------------------------------------------------------------------------------------------------------------------------------------------------------------------------------------------------------------------------------------------------------------------------------------------------------------------------------------------------------------------------------------------------------------------------------------------------------------------------------------------------------------------------------------------------------------------------------------------------------------------------------|----------------|------------------|-------------------|---------------------|----------------------------------------------|------------------------|---------------------------|
| PI code      | Short Name                                                                                                                                                                                                                                                                                                                                                                                                                                                                                                                                                                                                                                                                                                                                                                                                                                                                                                                                                                                                                                                                                                                                                                                                                                                                                                                                                                                                                                                                                                                                                                                                                                                                                                                                                                                                                                                                                                                                                                                                                                                                                                                     | Status         | Current<br>Value | Current<br>target | Short term<br>trend | Notes                                        |                        | Recommendat<br>June 2014. |
| EHPI<br>10.3 | Housing benefit caseload (MAXIMISING INDICATOR)                                                                                                                                                                                                                                                                                                                                                                                                                                                                                                                                                                                                                                                                                                                                                                                                                                                                                                                                                                                                                                                                                                                                                                                                                                                                                                                                                                                                                                                                                                                                                                                                                                                                                                                                                                                                                                                                                                                                                                                                                                                                                | N/A            | 6,327            | N/A               |                     | Performance has shown a very previous month. | small decline from the | None                      |
| Trend Cha    |                                                                                                                                                                                                                                                                                                                                                                                                                                                                                                                                                                                                                                                                                                                                                                                                                                                                                                                                                                                                                                                                                                                                                                                                                                                                                                                                                                                                                                                                                                                                                                                                                                                                                                                                                                                                                                                                                                                                                                                                                                                                                                                                |                |                  |                   |                     |                                              | Performance Gauge      |                           |
|              | EHPI 10.3 Housing benefit caseload (MAXIMI                                                                                                                                                                                                                                                                                                                                                                                                                                                                                                                                                                                                                                                                                                                                                                                                                                                                                                                                                                                                                                                                                                                                                                                                                                                                                                                                                                                                                                                                                                                                                                                                                                                                                                                                                                                                                                                                                                                                                                                                                                                                                     | ISING INDI     | CATOR)           |                   |                     |                                              |                        |                           |
| 8,000        |                                                                                                                                                                                                                                                                                                                                                                                                                                                                                                                                                                                                                                                                                                                                                                                                                                                                                                                                                                                                                                                                                                                                                                                                                                                                                                                                                                                                                                                                                                                                                                                                                                                                                                                                                                                                                                                                                                                                                                                                                                                                                                                                |                |                  |                   |                     |                                              |                        |                           |
| 7,000        |                                                                                                                                                                                                                                                                                                                                                                                                                                                                                                                                                                                                                                                                                                                                                                                                                                                                                                                                                                                                                                                                                                                                                                                                                                                                                                                                                                                                                                                                                                                                                                                                                                                                                                                                                                                                                                                                                                                                                                                                                                                                                                                                |                |                  |                   |                     |                                              |                        |                           |
| 6,000        |                                                                                                                                                                                                                                                                                                                                                                                                                                                                                                                                                                                                                                                                                                                                                                                                                                                                                                                                                                                                                                                                                                                                                                                                                                                                                                                                                                                                                                                                                                                                                                                                                                                                                                                                                                                                                                                                                                                                                                                                                                                                                                                                |                |                  |                   |                     |                                              |                        |                           |
| 5,000        |                                                                                                                                                                                                                                                                                                                                                                                                                                                                                                                                                                                                                                                                                                                                                                                                                                                                                                                                                                                                                                                                                                                                                                                                                                                                                                                                                                                                                                                                                                                                                                                                                                                                                                                                                                                                                                                                                                                                                                                                                                                                                                                                |                |                  |                   |                     |                                              |                        |                           |
| 4,000        |                                                                                                                                                                                                                                                                                                                                                                                                                                                                                                                                                                                                                                                                                                                                                                                                                                                                                                                                                                                                                                                                                                                                                                                                                                                                                                                                                                                                                                                                                                                                                                                                                                                                                                                                                                                                                                                                                                                                                                                                                                                                                                                                |                |                  |                   |                     |                                              |                        | _                         |
| 3,000        | 6,356<br>6,330<br>6,327                                                                                                                                                                                                                                                                                                                                                                                                                                                                                                                                                                                                                                                                                                                                                                                                                                                                                                                                                                                                                                                                                                                                                                                                                                                                                                                                                                                                                                                                                                                                                                                                                                                                                                                                                                                                                                                                                                                                                                                                                                                                                                        |                | — Target (Mo     | onths)            |                     |                                              |                        | N                         |
| 2,000        |                                                                                                                                                                                                                                                                                                                                                                                                                                                                                                                                                                                                                                                                                                                                                                                                                                                                                                                                                                                                                                                                                                                                                                                                                                                                                                                                                                                                                                                                                                                                                                                                                                                                                                                                                                                                                                                                                                                                                                                                                                                                                                                                |                |                  |                   |                     |                                              |                        |                           |
| 1,000        |                                                                                                                                                                                                                                                                                                                                                                                                                                                                                                                                                                                                                                                                                                                                                                                                                                                                                                                                                                                                                                                                                                                                                                                                                                                                                                                                                                                                                                                                                                                                                                                                                                                                                                                                                                                                                                                                                                                                                                                                                                                                                                                                |                |                  |                   |                     |                                              |                        |                           |
| 0            |                                                                                                                                                                                                                                                                                                                                                                                                                                                                                                                                                                                                                                                                                                                                                                                                                                                                                                                                                                                                                                                                                                                                                                                                                                                                                                                                                                                                                                                                                                                                                                                                                                                                                                                                                                                                                                                                                                                                                                                                                                                                                                                                |                |                  |                   |                     |                                              |                        |                           |
| Patily       | EDIA 201A DIA 201A ADIA CONTRACTOR ADIA CONTRA | 2015 Hardh2015 |                  |                   |                     |                                              |                        |                           |