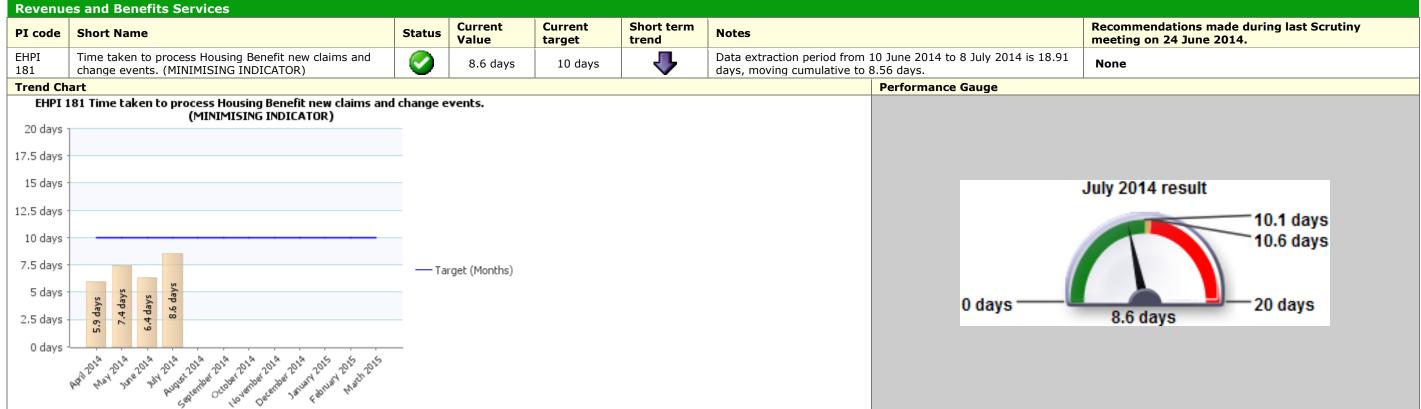

### Traffic Light Data Only Corporate Priority: People

| Revenue      | es and Benefits                                                                                                                                                                                                                                                                                                                                                                                                                                                                                                                                                                                                                                                                                                                                                                                                                                                                                                                                                                                                                                                                                                                                                                                                                                                                                                                                                                                                                                                                                                                                                                                                                                                                                                                                                                                                                                                                                                                                                                                                                                                                                                                |                |                  |                   |                     |                                              |                        |                           |
|--------------|--------------------------------------------------------------------------------------------------------------------------------------------------------------------------------------------------------------------------------------------------------------------------------------------------------------------------------------------------------------------------------------------------------------------------------------------------------------------------------------------------------------------------------------------------------------------------------------------------------------------------------------------------------------------------------------------------------------------------------------------------------------------------------------------------------------------------------------------------------------------------------------------------------------------------------------------------------------------------------------------------------------------------------------------------------------------------------------------------------------------------------------------------------------------------------------------------------------------------------------------------------------------------------------------------------------------------------------------------------------------------------------------------------------------------------------------------------------------------------------------------------------------------------------------------------------------------------------------------------------------------------------------------------------------------------------------------------------------------------------------------------------------------------------------------------------------------------------------------------------------------------------------------------------------------------------------------------------------------------------------------------------------------------------------------------------------------------------------------------------------------------|----------------|------------------|-------------------|---------------------|----------------------------------------------|------------------------|---------------------------|
| PI code      | Short Name                                                                                                                                                                                                                                                                                                                                                                                                                                                                                                                                                                                                                                                                                                                                                                                                                                                                                                                                                                                                                                                                                                                                                                                                                                                                                                                                                                                                                                                                                                                                                                                                                                                                                                                                                                                                                                                                                                                                                                                                                                                                                                                     | Status         | Current<br>Value | Current<br>target | Short term<br>trend | Notes                                        |                        | Recommendat<br>June 2014. |
| EHPI<br>10.3 | Housing benefit caseload (MAXIMISING INDICATOR)                                                                                                                                                                                                                                                                                                                                                                                                                                                                                                                                                                                                                                                                                                                                                                                                                                                                                                                                                                                                                                                                                                                                                                                                                                                                                                                                                                                                                                                                                                                                                                                                                                                                                                                                                                                                                                                                                                                                                                                                                                                                                | N/A            | 6,327            | N/A               |                     | Performance has shown a very previous month. | small decline from the | None                      |
| Trend Cha    |                                                                                                                                                                                                                                                                                                                                                                                                                                                                                                                                                                                                                                                                                                                                                                                                                                                                                                                                                                                                                                                                                                                                                                                                                                                                                                                                                                                                                                                                                                                                                                                                                                                                                                                                                                                                                                                                                                                                                                                                                                                                                                                                |                |                  |                   |                     |                                              | Performance Gauge      |                           |
|              | EHPI 10.3 Housing benefit caseload (MAXIMI                                                                                                                                                                                                                                                                                                                                                                                                                                                                                                                                                                                                                                                                                                                                                                                                                                                                                                                                                                                                                                                                                                                                                                                                                                                                                                                                                                                                                                                                                                                                                                                                                                                                                                                                                                                                                                                                                                                                                                                                                                                                                     | ISING INDI     | CATOR)           |                   |                     |                                              |                        |                           |
| 8,000        |                                                                                                                                                                                                                                                                                                                                                                                                                                                                                                                                                                                                                                                                                                                                                                                                                                                                                                                                                                                                                                                                                                                                                                                                                                                                                                                                                                                                                                                                                                                                                                                                                                                                                                                                                                                                                                                                                                                                                                                                                                                                                                                                |                |                  |                   |                     |                                              |                        |                           |
| 7,000        |                                                                                                                                                                                                                                                                                                                                                                                                                                                                                                                                                                                                                                                                                                                                                                                                                                                                                                                                                                                                                                                                                                                                                                                                                                                                                                                                                                                                                                                                                                                                                                                                                                                                                                                                                                                                                                                                                                                                                                                                                                                                                                                                |                |                  |                   |                     |                                              |                        |                           |
| 6,000        |                                                                                                                                                                                                                                                                                                                                                                                                                                                                                                                                                                                                                                                                                                                                                                                                                                                                                                                                                                                                                                                                                                                                                                                                                                                                                                                                                                                                                                                                                                                                                                                                                                                                                                                                                                                                                                                                                                                                                                                                                                                                                                                                |                |                  |                   |                     |                                              |                        |                           |
| 5,000        |                                                                                                                                                                                                                                                                                                                                                                                                                                                                                                                                                                                                                                                                                                                                                                                                                                                                                                                                                                                                                                                                                                                                                                                                                                                                                                                                                                                                                                                                                                                                                                                                                                                                                                                                                                                                                                                                                                                                                                                                                                                                                                                                |                |                  |                   |                     |                                              |                        |                           |
| 4,000        |                                                                                                                                                                                                                                                                                                                                                                                                                                                                                                                                                                                                                                                                                                                                                                                                                                                                                                                                                                                                                                                                                                                                                                                                                                                                                                                                                                                                                                                                                                                                                                                                                                                                                                                                                                                                                                                                                                                                                                                                                                                                                                                                |                |                  |                   |                     |                                              |                        | _                         |
| 3,000        | 6,356<br>6,330<br>6,327                                                                                                                                                                                                                                                                                                                                                                                                                                                                                                                                                                                                                                                                                                                                                                                                                                                                                                                                                                                                                                                                                                                                                                                                                                                                                                                                                                                                                                                                                                                                                                                                                                                                                                                                                                                                                                                                                                                                                                                                                                                                                                        |                | — Target (Mo     | onths)            |                     |                                              |                        | N                         |
| 2,000        |                                                                                                                                                                                                                                                                                                                                                                                                                                                                                                                                                                                                                                                                                                                                                                                                                                                                                                                                                                                                                                                                                                                                                                                                                                                                                                                                                                                                                                                                                                                                                                                                                                                                                                                                                                                                                                                                                                                                                                                                                                                                                                                                |                |                  |                   |                     |                                              |                        |                           |
| 1,000        |                                                                                                                                                                                                                                                                                                                                                                                                                                                                                                                                                                                                                                                                                                                                                                                                                                                                                                                                                                                                                                                                                                                                                                                                                                                                                                                                                                                                                                                                                                                                                                                                                                                                                                                                                                                                                                                                                                                                                                                                                                                                                                                                |                |                  |                   |                     |                                              |                        |                           |
| 0            |                                                                                                                                                                                                                                                                                                                                                                                                                                                                                                                                                                                                                                                                                                                                                                                                                                                                                                                                                                                                                                                                                                                                                                                                                                                                                                                                                                                                                                                                                                                                                                                                                                                                                                                                                                                                                                                                                                                                                                                                                                                                                                                                |                |                  |                   |                     |                                              |                        |                           |
| Patily       | EDIA 201A DIA 201A ADIA CONTRACTOR ADIA CONTRA | 2015 Hardh2015 |                  |                   |                     |                                              |                        |                           |