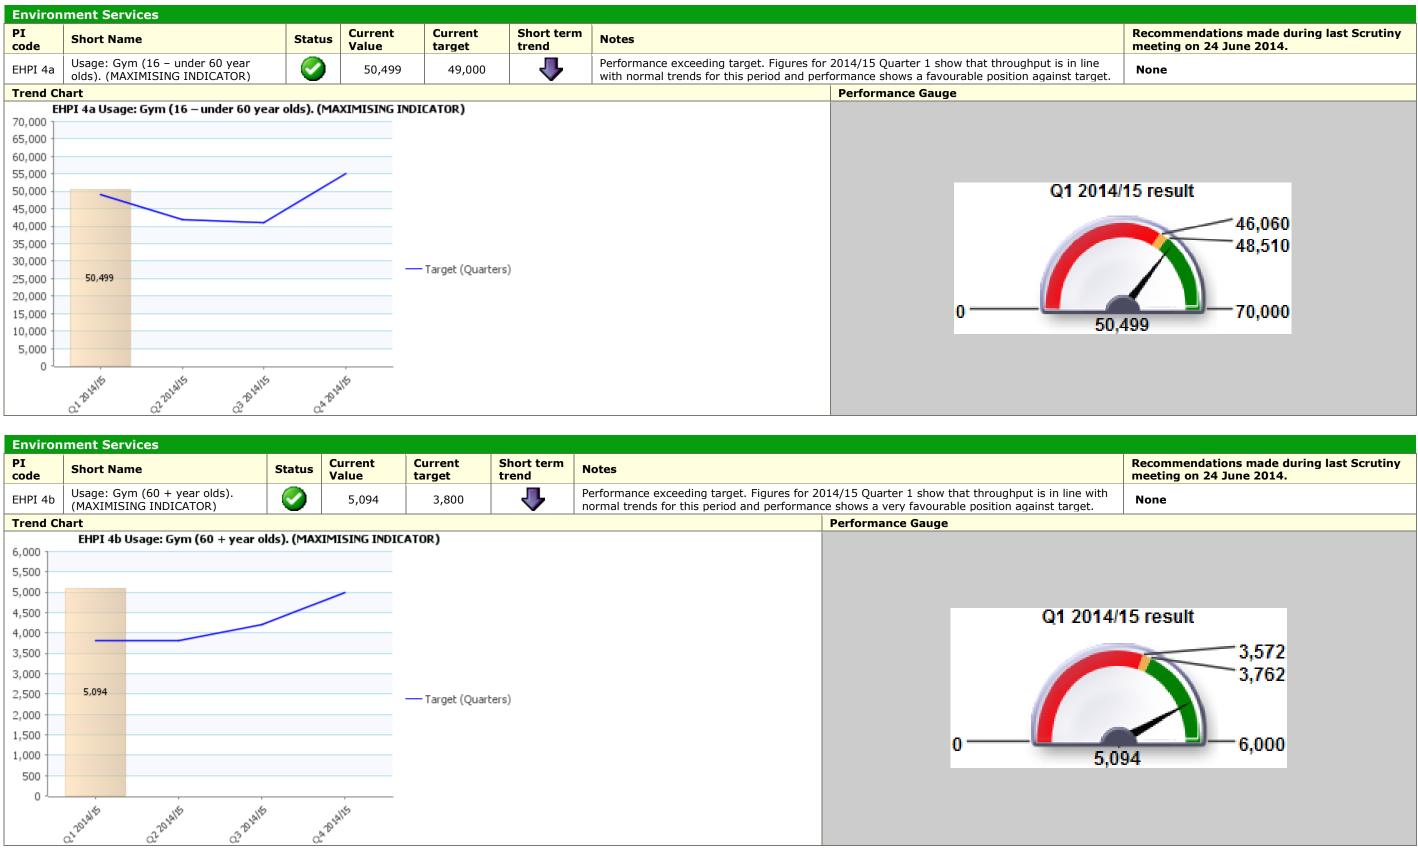

### Traffic Light Data Only Corporate Priority: People

| Revenue      | es and Benefits                                                                                                                                                                                                                                                                                                                                                                                                                                                                                                                                                                                                                                                                                                                                                                                                                                                                                                                                                                                                                                                                                                                                                                                                                                                                                                                                                                                                                                                                                                                                                                                                                                                                                                                                                                                                                                                                                                                                                                                                                                                                                                                |                |                  |                   |                     |                                              |                        |                           |
|--------------|--------------------------------------------------------------------------------------------------------------------------------------------------------------------------------------------------------------------------------------------------------------------------------------------------------------------------------------------------------------------------------------------------------------------------------------------------------------------------------------------------------------------------------------------------------------------------------------------------------------------------------------------------------------------------------------------------------------------------------------------------------------------------------------------------------------------------------------------------------------------------------------------------------------------------------------------------------------------------------------------------------------------------------------------------------------------------------------------------------------------------------------------------------------------------------------------------------------------------------------------------------------------------------------------------------------------------------------------------------------------------------------------------------------------------------------------------------------------------------------------------------------------------------------------------------------------------------------------------------------------------------------------------------------------------------------------------------------------------------------------------------------------------------------------------------------------------------------------------------------------------------------------------------------------------------------------------------------------------------------------------------------------------------------------------------------------------------------------------------------------------------|----------------|------------------|-------------------|---------------------|----------------------------------------------|------------------------|---------------------------|
| PI code      | Short Name                                                                                                                                                                                                                                                                                                                                                                                                                                                                                                                                                                                                                                                                                                                                                                                                                                                                                                                                                                                                                                                                                                                                                                                                                                                                                                                                                                                                                                                                                                                                                                                                                                                                                                                                                                                                                                                                                                                                                                                                                                                                                                                     | Status         | Current<br>Value | Current<br>target | Short term<br>trend | Notes                                        |                        | Recommendat<br>June 2014. |
| EHPI<br>10.3 | Housing benefit caseload (MAXIMISING INDICATOR)                                                                                                                                                                                                                                                                                                                                                                                                                                                                                                                                                                                                                                                                                                                                                                                                                                                                                                                                                                                                                                                                                                                                                                                                                                                                                                                                                                                                                                                                                                                                                                                                                                                                                                                                                                                                                                                                                                                                                                                                                                                                                | N/A            | 6,327            | N/A               |                     | Performance has shown a very previous month. | small decline from the | None                      |
| Trend Cha    |                                                                                                                                                                                                                                                                                                                                                                                                                                                                                                                                                                                                                                                                                                                                                                                                                                                                                                                                                                                                                                                                                                                                                                                                                                                                                                                                                                                                                                                                                                                                                                                                                                                                                                                                                                                                                                                                                                                                                                                                                                                                                                                                |                |                  |                   |                     |                                              | Performance Gauge      |                           |
|              | EHPI 10.3 Housing benefit caseload (MAXIMI                                                                                                                                                                                                                                                                                                                                                                                                                                                                                                                                                                                                                                                                                                                                                                                                                                                                                                                                                                                                                                                                                                                                                                                                                                                                                                                                                                                                                                                                                                                                                                                                                                                                                                                                                                                                                                                                                                                                                                                                                                                                                     | ISING INDI     | CATOR)           |                   |                     |                                              |                        |                           |
| 8,000        |                                                                                                                                                                                                                                                                                                                                                                                                                                                                                                                                                                                                                                                                                                                                                                                                                                                                                                                                                                                                                                                                                                                                                                                                                                                                                                                                                                                                                                                                                                                                                                                                                                                                                                                                                                                                                                                                                                                                                                                                                                                                                                                                |                |                  |                   |                     |                                              |                        |                           |
| 7,000        |                                                                                                                                                                                                                                                                                                                                                                                                                                                                                                                                                                                                                                                                                                                                                                                                                                                                                                                                                                                                                                                                                                                                                                                                                                                                                                                                                                                                                                                                                                                                                                                                                                                                                                                                                                                                                                                                                                                                                                                                                                                                                                                                |                |                  |                   |                     |                                              |                        |                           |
| 6,000        |                                                                                                                                                                                                                                                                                                                                                                                                                                                                                                                                                                                                                                                                                                                                                                                                                                                                                                                                                                                                                                                                                                                                                                                                                                                                                                                                                                                                                                                                                                                                                                                                                                                                                                                                                                                                                                                                                                                                                                                                                                                                                                                                |                |                  |                   |                     |                                              |                        |                           |
| 5,000        |                                                                                                                                                                                                                                                                                                                                                                                                                                                                                                                                                                                                                                                                                                                                                                                                                                                                                                                                                                                                                                                                                                                                                                                                                                                                                                                                                                                                                                                                                                                                                                                                                                                                                                                                                                                                                                                                                                                                                                                                                                                                                                                                |                |                  |                   |                     |                                              |                        |                           |
| 4,000        |                                                                                                                                                                                                                                                                                                                                                                                                                                                                                                                                                                                                                                                                                                                                                                                                                                                                                                                                                                                                                                                                                                                                                                                                                                                                                                                                                                                                                                                                                                                                                                                                                                                                                                                                                                                                                                                                                                                                                                                                                                                                                                                                |                |                  |                   |                     |                                              |                        | _                         |
| 3,000        | 6,356<br>6,330<br>6,327                                                                                                                                                                                                                                                                                                                                                                                                                                                                                                                                                                                                                                                                                                                                                                                                                                                                                                                                                                                                                                                                                                                                                                                                                                                                                                                                                                                                                                                                                                                                                                                                                                                                                                                                                                                                                                                                                                                                                                                                                                                                                                        |                | — Target (Mo     | onths)            |                     |                                              |                        | N                         |
| 2,000        |                                                                                                                                                                                                                                                                                                                                                                                                                                                                                                                                                                                                                                                                                                                                                                                                                                                                                                                                                                                                                                                                                                                                                                                                                                                                                                                                                                                                                                                                                                                                                                                                                                                                                                                                                                                                                                                                                                                                                                                                                                                                                                                                |                |                  |                   |                     |                                              |                        |                           |
| 1,000        |                                                                                                                                                                                                                                                                                                                                                                                                                                                                                                                                                                                                                                                                                                                                                                                                                                                                                                                                                                                                                                                                                                                                                                                                                                                                                                                                                                                                                                                                                                                                                                                                                                                                                                                                                                                                                                                                                                                                                                                                                                                                                                                                |                |                  |                   |                     |                                              |                        |                           |
| 0            |                                                                                                                                                                                                                                                                                                                                                                                                                                                                                                                                                                                                                                                                                                                                                                                                                                                                                                                                                                                                                                                                                                                                                                                                                                                                                                                                                                                                                                                                                                                                                                                                                                                                                                                                                                                                                                                                                                                                                                                                                                                                                                                                |                |                  |                   |                     |                                              |                        |                           |
| Patily       | EDIA 201A DIA 201A ADIA CONTRACTOR ADIA CONTRA | 2015 Hardh2015 |                  |                   |                     |                                              |                        |                           |